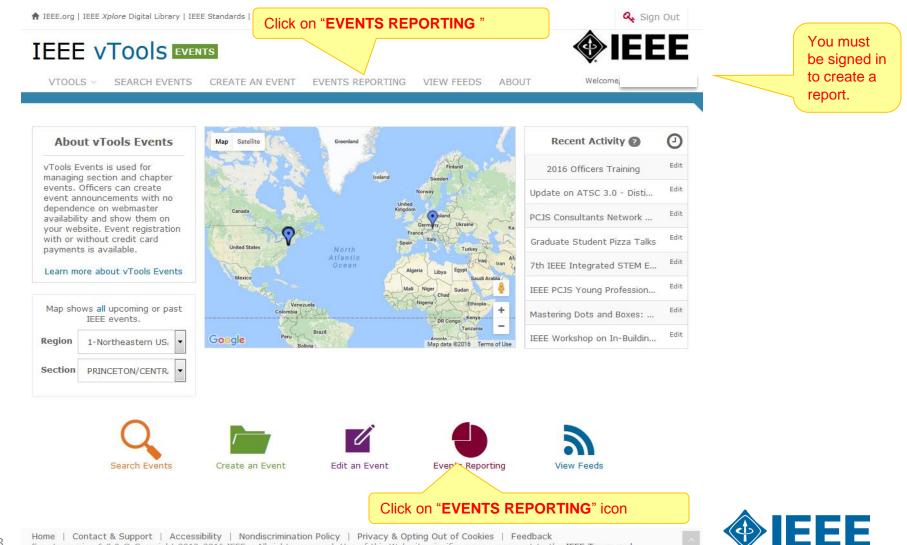

#### CREATE A REPORT (L31)

-Create Report form

#### Review report

# CREATE A REPORT (L31)

3 Home | Contact & Support | Accessibility | Nondiscrimination Policy | Privacy & Opting Out of Cookies | Feedback Events version 6.0.0 © Copyright 2013-2016 IEEE - All rights reserved. Use of this Web site signifies your agreement to the IEEE Terms and Conditions.