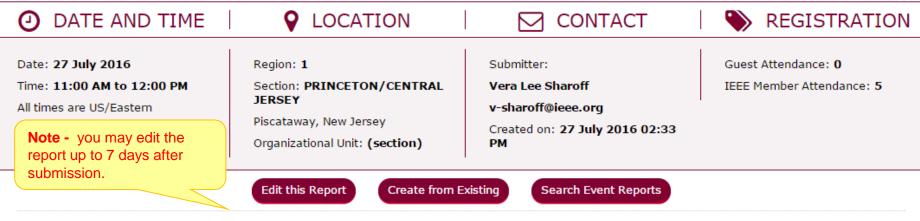

# **Review submitted REPORT (L31)**

Report was successfully created

#### 2016 OFFICERS TRAINING

This will be the annual officers training session.

Keywords Officers Training Event Category: Administrative Event Sub-Category: Officer Training

EEE

Editing L31 reports is only allowed for one week after the initial submission. If changes are required later, please contact l31-help@ieee.org for assistance.